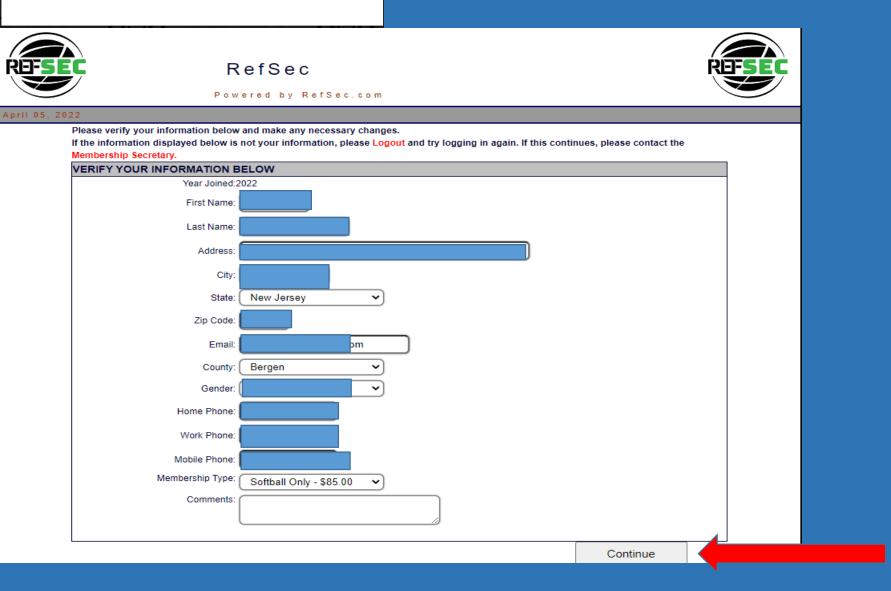

Make sure all your information here is correct. If not please correct it. Membership Type: "BB & SB", "BB only", SB only" or "INACTIVE" and when done go to lower right corner, then hit "continue"