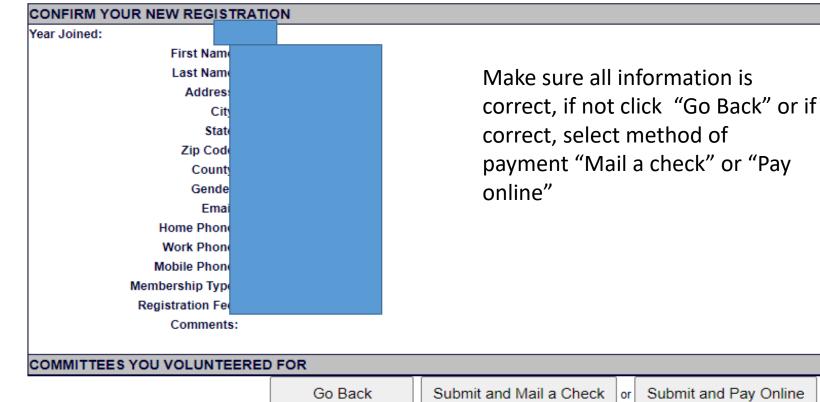

#### Your registration is not yet complete.

Please review the information below for accuracy before submitting.

Make sure all your information here is correct. If not please correct it. Membership Type: "BB & SB", "BB only", SB only" or "INACTIVE" and when done go to lower right corner, then hit "continue"